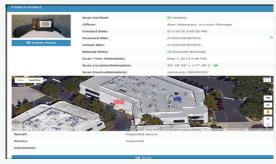

## FIELD VERIFICATION DATA ATTACHED TO CASE FILE

The Field Verification module for SentinelDNA provides proof of the date, time, and location of participant contact.

SentinelDNA is the intelligent offender management platform with advanced analytics. SentinelDNA provides single-screen access to our comprehensive set of products and services.