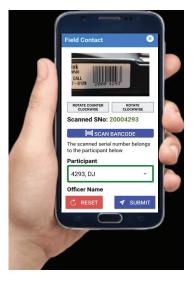

Verify field contact with participants using an iPhone or Android.

## **CAPTURES ESSENTIAL DATA**

Field officers simply scan the participant's GPS device and all pertinent information is recorded, ad hoc notes can be added and data is electronically transmitted to SentineIDNA.

- Who: identity of program participant
- Where: location of the contact
- When: date and time contact took place
- Field notes: ad hoc notes and comments by officer
- Agency-specific data: user definable information
- Part of the permanent record: verified field contact with the participant becomes part of their historical record in SentinelDNA