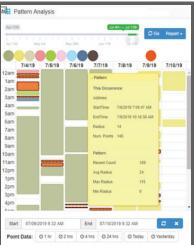

PPA provides visual queues that enable officers to quickly identify variations in participant travel patterns. These variations help supervising officers zero in on travel exceptions and address potential violations before they happen.

SENTINEL

Locations a participant visited are analyzed and mapped. The number and duration of visits are displayed, enabling supervising officers to zero in on travel variations.