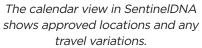

SENTINEL

Locations a participant visited are analyzed and mapped. The number and duration of visits are displayed, enabling supervising officers to zero in on travel variations.

- Tracks the locations frequented by individual participants and analyzes all GPS location data while mapping routine travel Patterns
- Customized labels can be assigned to known and variation locations.
- Highlights variations from known and expected locations visited in the community. Displaying all information in easy to unterstand color coded map and calendar
- Calculates the number of times visited and the total time spent at every location